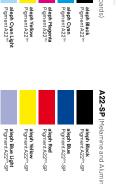

**aleph Magenta Ligh** Pigment A22™

aleph Magenta Ligh Pigment A22<sup>III</sup>-SP

## aleph A22<sup>™</sup> - Colour Range

6 colours

A22 (Billboards)

A22-SP (Melamine and Aluminum)