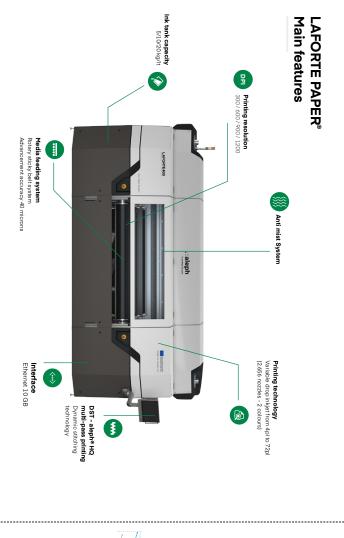

## **Distinctive Features** About aleph A22<sup>TH</sup> Graphic Pigment Inks

### <u>}</u> formulation Advanced water-based chemical

Sec

Superior image definition

aleph's A2<sup>2m</sup> water-based graphic pigment hits are formulated with a newly developed blend of pigments and binders, designed to prove superior quality and high fastness. These nick are developed with the use of advanced nanotechnology to enable excellent performances with proprietary LAFORTE® technology.

The innovative ink formulation – combined with proprietary printing technology and integrated software – enables to achieve excellent colour vibrancy and photorealistic image quality, which also results in superior details accuracy. This is ideal for a wide variety of applications, including posters, citylights, POP and others.

### ₿ Straightforward R2R and R2S **Printing Process**

integrated industrial solution. Central to the process is the printing system, designed to offer roll to roll (R2R) and roll to sheet (R2S) printing, which also features an inline cutting system. The printing and drying processes are processed inline, through a proprietary IR dryer and do not require any additional process. Addressing large format digital printing, aleph offers a cutting-edge