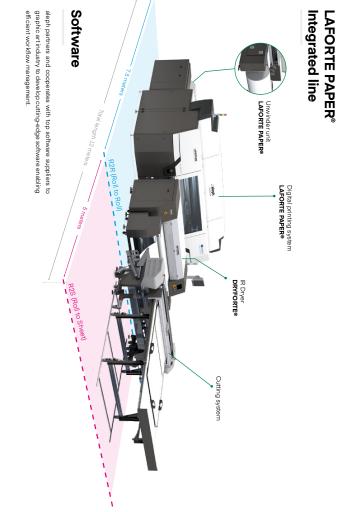

### ₿ Straightforward R2R and R2S **Printing Process**

integrated industrial solution. Central to the process is the printing system, designed to offer roll to roll (R2R) and roll to sheet (R2S) printing, which also features an inline cutting system. The printing and drying processes are processed inline, through a proprietary IR dryer and do not require any additional process. Addressing large format digital printing, aleph offers a cutting-edge